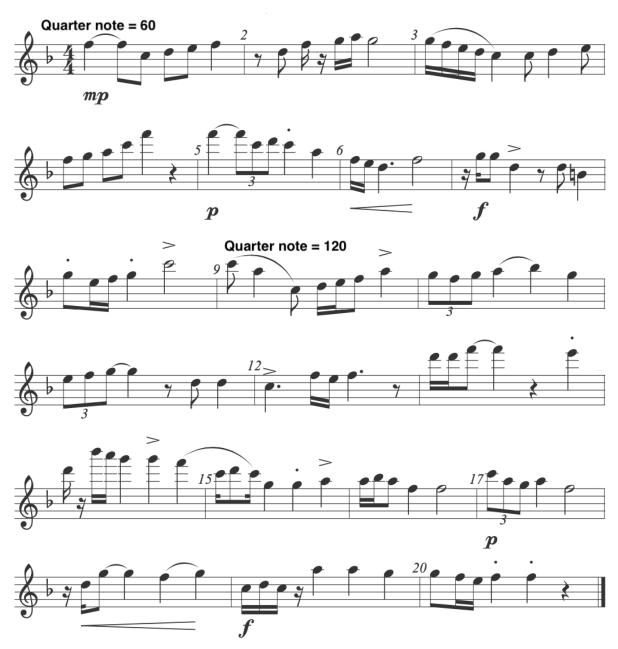

1. Chromatic Scale: Play from C – C, <u>THREE</u> octaves. The chromatic scale should be played in eighth notes, suggested tempo quarter note = 120. Slur as you ascend, staccato as you descend.

2. Etude below.